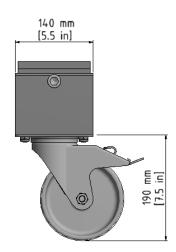

## **Technical data**

| Height          | 320  | mm |
|-----------------|------|----|
| Caster diameter | Ø150 | mm |