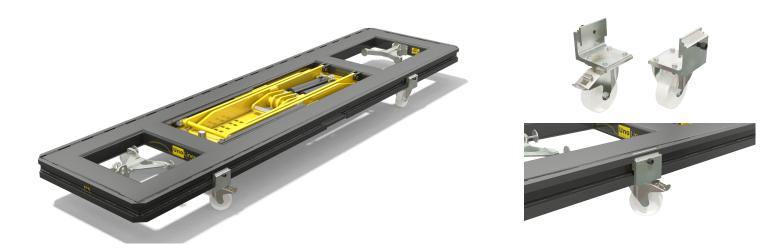

The UnoLiner W10 Bench Wheel Set consists of two swivel casters with brakes and two rigid casters. This set adds mobility to a UnoLiner *Drive-On* or *Roll-Over* chassis straightening bench. A UnoLiner bench frame without scissor lift outfitted with the W10 is an interesting option for repair shops with a modest budget. For benches equipped with a scissor lift, combine the W10 with the W50 Manual Lift.

## **Features**

- Two rigid casters
- Two swivel casters with brakes
- Single bolt mounting
- Quick Lock one-bolt locking system